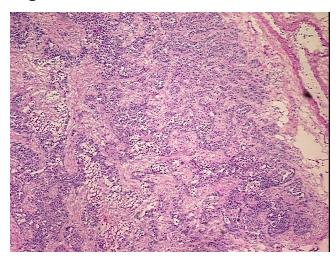

%

Stroma:

0% **Necrosis:** 

**Bioanalyzer Ratio** 2.13

(28S/18S):

Adenocarcinoma of ovary, serous

**CASE Diagnosis (from** 

medical center path

report):

59 Age:



OriGene Technologies, Inc. 9620 Medical Center Drive, Ste 200

CN: techsupport@origene.cn

Rockville, MD 20850, US Phone: +1-888-267-4436 https://www.origene.com techsupport@origene.com EU: info-de@origene.com

Gender: Female

Race: White or Caucasian

**Tumor Grade:** FIGO G2: Moderately differentiated

Minimum Stage

**Grouping:** 

IIIC

T (Extent of Primary

Tumor):

T3c

N (Lymph node

metastasis):

NX

M (Distant metastasis): MX

Store the total DNA -80°C. Storage:

Stability: These products are stable for one year from date of shipping when stored at -80°C without

repeated freeze/thaws.

## **Product images:**



DNA - 4x.





DNA - 20x.



DNA PCR Image