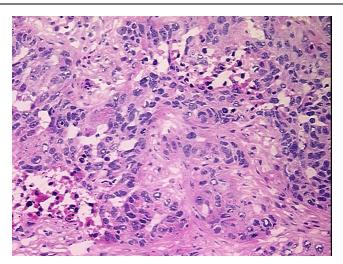

**Necrosis:** 

**Bioanalyzer Ratio** 2.13

(28S/18S):

Adenocarcinoma of ovary, serous

**CASE Diagnosis (from** 

medical center path

report):

59 Age:



OriGene Technologies, Inc. 9620 Medical Center Drive, Ste 200

CN: techsupport@origene.cn

Rockville, MD 20850, US Phone: +1-888-267-4436 https://www.origene.com techsupport@origene.com EU: info-de@origene.com

Gender: Female

Race: White or Caucasian

**Tumor Grade:** FIGO G2: Moderately differentiated

Minimum Stage

**Grouping:** 

IIIC

T (Extent of Primary

Tumor):

T3c

N (Lymph node

metastasis):

NX

M (Distant metastasis): MX

Store the total DNA -80°C. Storage:

Stability: These products are stable for one year from date of shipping when stored at -80°C without

repeated freeze/thaws.

## **Product images:**



DNA - 4x.





DNA - 20x.



DNA PCR Image