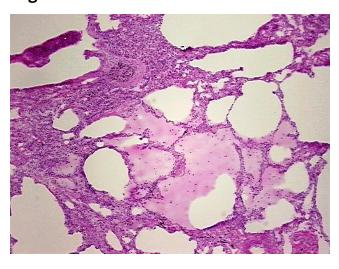

Tissue of Origin: Lung
Site of Finding: Lung
Appearance: Lesional

Sample Diagnosis (from A

Pathology Verification):

Alveolar proteinosis

Normal: 0%
Lesional: 100%
Tumor: 0%

Tumor Hypo/Acellular

Stroma:

Tumor Hypercellular 0%

Stroma:

Necrosis: 0%

Pathology Verification notes from H&E review:

90% alveoli, 10% bronchioles

**Bioanalyzer Ratio** 

(28S/18S):

1.94

0%

## **Product images:**

DNA - 4x.

DNA - 20x.

DNA PCR Image