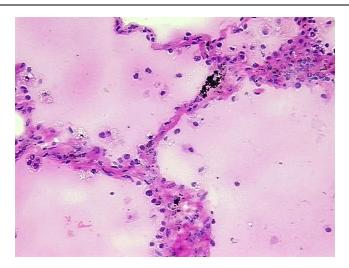

Tissue of Origin: Lung
Site of Finding: Lung
Appearance: Lesional

Sample Diagnosis (from A

Pathology Verification):

Alveolar proteinosis

Normal: 0%
Lesional: 100%
Tumor: 0%

Tumor Hypo/Acellular

Stroma:

Tumor Hypercellular 0%

Stroma:

Necrosis: 0%

Pathology Verification notes from H&E review:

90% alveoli, 10% bronchioles

**Bioanalyzer Ratio** 

(28S/18S):

1.94

0%

## **Product images:**

DNA - 4x.

DNA - 20x.

DNA PCR Image