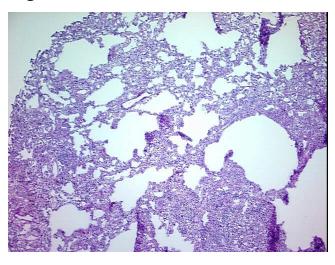

Stroma:

Normal:

0%

0%

Stroma:

Necrosis: 0%

Pathology Verification notes from H&E review:

75% alveoli. 25% fibrovascular tissue. contains type II pneumocyte hyperplasia and interstitial

## **Product images:**

DNA - 4x.

DNA - 20x.

DNA PCR Image