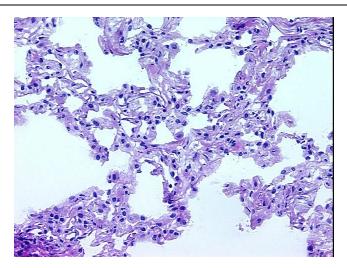

Stroma:

Normal:

0%

0%

Stroma:

Necrosis: 0%

Pathology Verification notes from H&E review:

75% alveoli. 25% fibrovascular tissue. contains type II pneumocyte hyperplasia and interstitial

## **Product images:**

DNA - 4x.

DNA - 20x.

DNA PCR Image