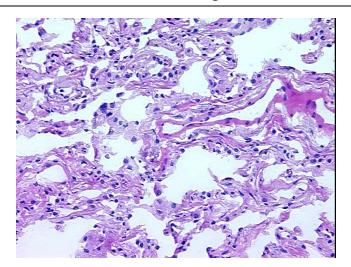

70% alveoli, 30% pleura. contains type II pneumocyte hyperplasia

**Bioanalyzer Ratio** 

(28S/18S):

2.02

**OriGene Technologies, Inc.** 9620 Medical Center Drive, Ste 200

CN: techsupport@origene.cn

Rockville, MD 20850, US Phone: +1-888-267-4436 https://www.origene.com techsupport@origene.com EU: info-de@origene.com

## **Product images:**

DNA - 4x.

DNA - 20x.

DNA PCR Image