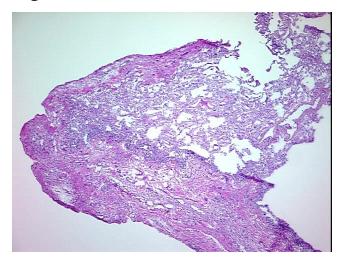

70% alveoli, 30% pleura. contains type II pneumocyte hyperplasia

**Bioanalyzer Ratio** 

(28S/18S):

2.02

**OriGene Technologies, Inc.** 9620 Medical Center Drive, Ste 200

CN: techsupport@origene.cn

Rockville, MD 20850, US Phone: +1-888-267-4436 https://www.origene.com techsupport@origene.com EU: info-de@origene.com

## **Product images:**

DNA - 4x.

DNA - 20x.

DNA PCR Image