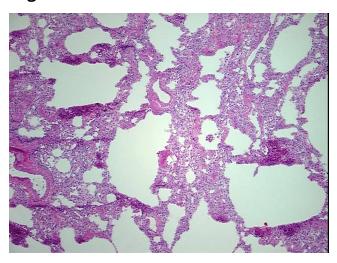

Tumor Hypercellular

Stroma:

Necrosis: 0%

Pathology Verification notes from H&E review:

95% Alveoli, 5% Fibrovascular tissue

**Bioanalyzer Ratio** 

(28S/18S):

1.95

## **Product images:**

DNA - 4x.

DNA - 20x.

DNA PCR Image