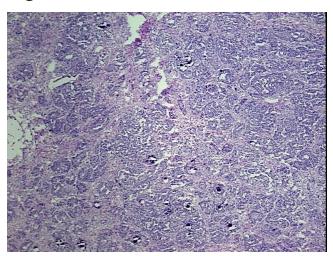

15%

Stroma:

**Necrosis:** 10%

**Bioanalyzer Ratio** 2.01

(28S/18S):

Adenocarcinoma of ovary, serous

**CASE Diagnosis (from** medical center path

report):

51 Age:



OriGene Technologies, Inc. 9620 Medical Center Drive, Ste 200

CN: techsupport@origene.cn

Rockville, MD 20850, US Phone: +1-888-267-4436 https://www.origene.com techsupport@origene.com EU: info-de@origene.com

**Gender:** Female

Race: White or Caucasian

**Tumor Grade:** FIGO G2: Moderately differentiated

Minimum Stage

Grouping:

Ш

T (Extent of Primary

Tumor):

T3

N (Lymph node

metastasis):

NX

M (Distant metastasis): MX

**Storage:** Store the total DNA -80°C.

Stability: These products are stable for one year from date of shipping when stored at -80°C without

repeated freeze/thaws.

## **Product images:**



DNA - 4x.





DNA - 20x.



DNA PCR Image