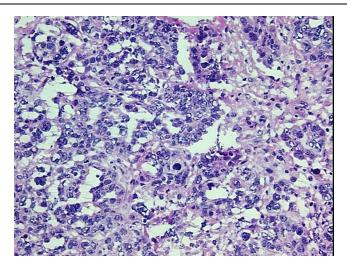

**Necrosis:** 10%

**Bioanalyzer Ratio** 2.01

(28S/18S):

Adenocarcinoma of ovary, serous

**CASE Diagnosis (from** medical center path

report):

51 Age:



OriGene Technologies, Inc. 9620 Medical Center Drive, Ste 200

CN: techsupport@origene.cn

Rockville, MD 20850, US Phone: +1-888-267-4436 https://www.origene.com techsupport@origene.com EU: info-de@origene.com

**Gender:** Female

Race: White or Caucasian

**Tumor Grade:** FIGO G2: Moderately differentiated

Minimum Stage

Grouping:

Ш

T (Extent of Primary

Tumor):

T3

N (Lymph node

metastasis):

NX

M (Distant metastasis): MX

**Storage:** Store the total DNA -80°C.

Stability: These products are stable for one year from date of shipping when stored at -80°C without

repeated freeze/thaws.

## **Product images:**



DNA - 4x.





DNA - 20x.



DNA PCR Image