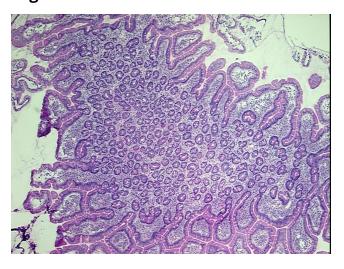

## **Product images:**

DNA - 4x.

DNA - 20x.

DNA PCR Image

Tissue of Origin: Duodenum
Site of Finding: Duodenum

Appearance: Normal

Sample Diagnosis (from Within normal limits

Pathology Verification):

Normal: 100%

Lesional: 0%

Tumor: 0%

Tumor Hypo/Acellular