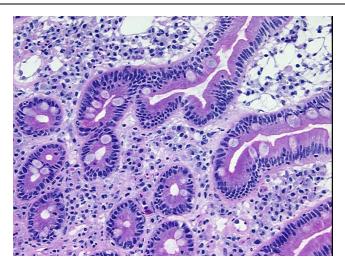

## **Product images:**

DNA - 4x.

DNA - 20x.

DNA PCR Image

Tissue of Origin: Duodenum
Site of Finding: Duodenum

Appearance: Normal

Sample Diagnosis (from Within normal limits

Pathology Verification):

Normal: 100%

Lesional: 0%

Tumor: 0%

Tumor Hypo/Acellular