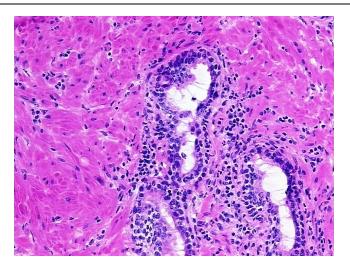

## **Product images:**

DNA - 4x.

DNA - 20x.

DNA PCR Image

Sample Diagnosis (from

Pathology Verification):

Normal: 60%

Lesional: 40%

Tumor:

Tumor Hypo/Acellular

Stroma:

Tumor Hypercellular

Stroma:

0% **Necrosis:** 

**Pathology Verification** notes from H&E review: 40% glandular epithelium, 60% fibromuscular stroma

**Bioanalyzer Ratio** 

(28S/18S):

OriGene Technologies, Inc.

9620 Medical Center Drive, Ste 200 Rockville, MD 20850, US Phone: +1-888-267-4436 https://www.origene.com techsupport@origene.com EU: info-de@origene.com CN: techsupport@origene.cn