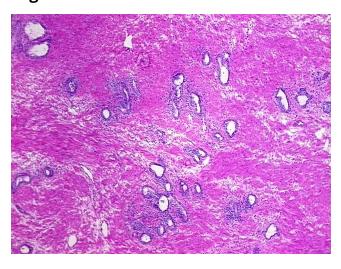

## **Product images:**

DNA - 4x.

DNA - 20x.

DNA PCR Image

Sample Diagnosis (from

Pathology Verification):

Normal: 60%

Lesional: 40%

Tumor:

Tumor Hypo/Acellular

Stroma:

Tumor Hypercellular

Stroma:

0% **Necrosis:** 

**Pathology Verification** notes from H&E review: 40% glandular epithelium, 60% fibromuscular stroma

**Bioanalyzer Ratio** 

(28S/18S):

OriGene Technologies, Inc.

9620 Medical Center Drive, Ste 200 Rockville, MD 20850, US Phone: +1-888-267-4436 https://www.origene.com techsupport@origene.com EU: info-de@origene.com CN: techsupport@origene.cn