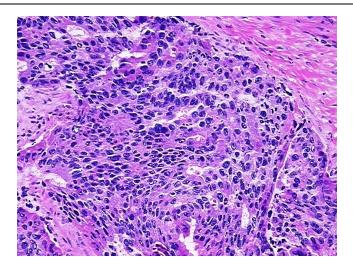

w:

tumor stroma:desmoplastic

**Bioanalyzer Ratio** 

(28S/18S):

1.97

40%

OriGene Technologies, Inc.

9620 Medical Center Drive, Ste 200 Rockville, MD 20850, US Phone: +1-888-267-4436 https://www.origene.com techsupport@origene.com EU: info-de@origene.com CN: techsupport@origene.cn





CASE Diagnosis (from medical center path report):

Adenocarcinoma of colon

**Age:** 60

**Gender:** Female

Race: White or Caucasian

Tumor Grade: AJCC G1: Well differentiated

Minimum Stage

Grouping:

IIIC

T (Extent of Primary

Tumor):

T4

N (Lymph node

metastasis):

N2

M (Distant metastasis): MX

Storage: Store the total DNA -80°C.

Stability: These products are stable for one year from date of shipping when stored at -80°C without

repeated freeze/thaws.

## **Product images:**



DNA - 4x.





DNA - 20x.



DNA PCR Image