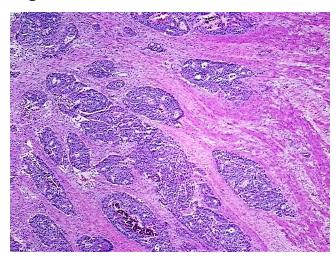

from H&E review:

tumor stroma:desmoplastic

**Bioanalyzer Ratio** 

(28S/18S):

1.97

40%

OriGene Technologies, Inc.

9620 Medical Center Drive, Ste 200 Rockville, MD 20850, US Phone: +1-888-267-4436 https://www.origene.com techsupport@origene.com EU: info-de@origene.com CN: techsupport@origene.cn





CASE Diagnosis (from medical center path report):

Adenocarcinoma of colon

**Age:** 60

**Gender:** Female

Race: White or Caucasian

Tumor Grade: AJCC G1: Well differentiated

Minimum Stage

Grouping:

IIIC

T (Extent of Primary

Tumor):

T4

N (Lymph node

metastasis):

N2

M (Distant metastasis): MX

Storage: Store the total DNA -80°C.

Stability: These products are stable for one year from date of shipping when stored at -80°C without

repeated freeze/thaws.

## **Product images:**



DNA - 4x.





DNA - 20x.



DNA PCR Image