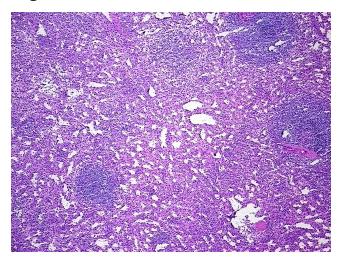

https://www.origene.com

Rockville, MD 20850, US Phone: +1-888-267-4436 techsupport@origene.com EU: info-de@origene.com CN: techsupport@origene.cn

OriGene Technologies, Inc. 9620 Medical Center Drive, Ste 200



Non Tumor Structures: 70% Red pulp, 30% White pulp



CASE Diagnosis (from medical center path report):

Adenocarcinoma of pancreas, ductal

**Age:** 66

Gender: Female

Race: White or Caucasian

Tumor Grade: Not applicable

Minimum Stage Not applicable

Grouping:

T (Extent of Primary

Tumor):

Not applicable

N (Lymph node

metastasis):

Not applicable

M (Distant metastasis): Not applicable

Storage: Store the total DNA -80°C.

Stability: These products are stable for one year from date of shipping when stored at -80°C without

repeated freeze/thaws.

## **Product images:**



DNA - 4x.





DNA - 20x.



DNA PCR Image