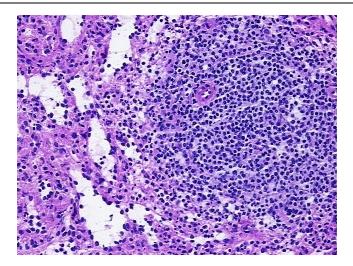

rigene.com

Rockville, MD 20850, US Phone: +1-888-267-4436 techsupport@origene.com EU: info-de@origene.com CN: techsupport@origene.cn

OriGene Technologies, Inc. 9620 Medical Center Drive, Ste 200



Non Tumor Structures: 70% Red pulp, 30% White pulp



CASE Diagnosis (from medical center path report):

Adenocarcinoma of pancreas, ductal

**Age:** 66

Gender: Female

Race: White or Caucasian

Tumor Grade: Not applicable

Minimum Stage Not applicable

Grouping:

T (Extent of Primary

Tumor):

Not applicable

N (Lymph node

metastasis):

Not applicable

M (Distant metastasis): Not applicable

Storage: Store the total DNA -80°C.

Stability: These products are stable for one year from date of shipping when stored at -80°C without

repeated freeze/thaws.

## **Product images:**



DNA - 4x.





DNA - 20x.



DNA PCR Image