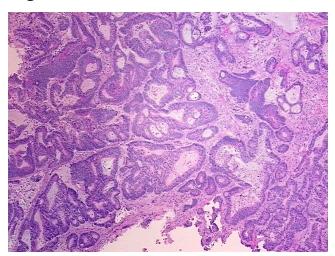

S/18S):

2.06

Adenocarcinoma of colon

35%

CASE Diagnosis (from

medical center path

report):

**Age:** 72

OriGene Technologies, Inc.

CN: techsupport@origene.cn

9620 Medical Center Drive, Ste 200 Rockville, MD 20850, US Phone: +1-888-267-4436 https://www.origene.com techsupport@origene.com EU: info-de@origene.com



#### Tissue Genomic DNA, Colon: right - CD563878

Gender: Female

Race: Black or African American

**Tumor Grade:** AJCC G2: Moderately differentiated

Minimum Stage

**Grouping:** 

I

T (Extent of Primary

Tumor):

T2

N (Lymph node

metastasis):

N0

M (Distant metastasis): MX

**Storage:** Store the total DNA -80°C.

**Stability:** These products are stable for one year from date of shipping when stored at -80°C without

repeated freeze/thaws.

# **Product images:**



DNA - 4x.





DNA - 20x.



DNA PCR Image