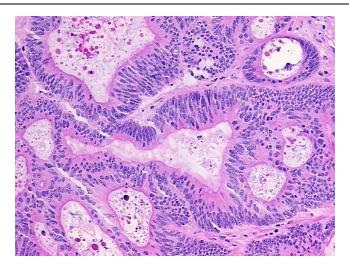

Adenocarcinoma of colon

35%

CASE Diagnosis (from

medical center path

report):

**Age:** 72

OriGene Technologies, Inc.

CN: techsupport@origene.cn

9620 Medical Center Drive, Ste 200 Rockville, MD 20850, US Phone: +1-888-267-4436 https://www.origene.com techsupport@origene.com EU: info-de@origene.com



#### Tissue Genomic DNA, Colon: right - CD563878

Gender: Female

Race: Black or African American

**Tumor Grade:** AJCC G2: Moderately differentiated

Minimum Stage

**Grouping:** 

I

T (Extent of Primary

Tumor):

T2

N (Lymph node

metastasis):

N0

M (Distant metastasis): MX

**Storage:** Store the total DNA -80°C.

**Stability:** These products are stable for one year from date of shipping when stored at -80°C without

repeated freeze/thaws.

# **Product images:**



DNA - 4x.





DNA - 20x.



DNA PCR Image