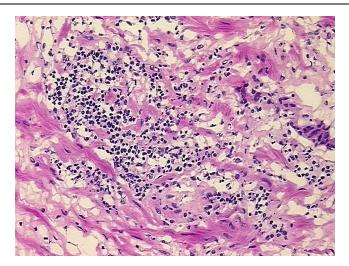

r Hypercellular 0%

Stroma:

0% **Necrosis:** 

**Pathology Verification** notes from H&E review: Non Tumor Structures: 40% Epithelium, 60% Fibromuscular stroma

**Bioanalyzer Ratio** 

(28S/18S):

2.03



OriGene Technologies, Inc. 9620 Medical Center Drive, Ste 200

Rockville, MD 20850, US





CASE Diagnosis (from medical center path report):

Adenocarcinoma of prostate

**Age:** 68

Gender: Male

Race: White or Caucasian

**Tumor Grade:** Gleason Score: 4+3=7/10

Minimum Stage

Grouping:

T (Extent of Primary

Tumor):

T3a

N0

Ш

N (Lymph node

metastasis):

M (Distant metastasis): MX

Storage: Store the total DNA -80°C.

Stability: These products are stable for one year from date of shipping when stored at -80°C without

repeated freeze/thaws.

## **Product images:**



DNA - 4x.





DNA - 20x.



DNA PCR Image