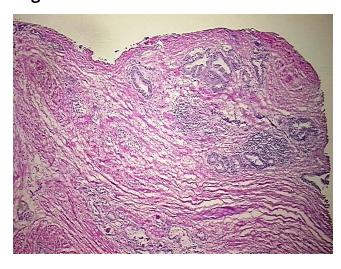

Stroma:

Tumor Hypercellular 0%

Stroma:

0% **Necrosis:** 

**Pathology Verification** notes from H&E review: Non Tumor Structures: 40% Epithelium, 60% Fibromuscular stroma

**Bioanalyzer Ratio** 

(28S/18S):

2.03



OriGene Technologies, Inc. 9620 Medical Center Drive, Ste 200

Rockville, MD 20850, US





CASE Diagnosis (from medical center path report):

Adenocarcinoma of prostate

**Age:** 68

Gender: Male

Race: White or Caucasian

**Tumor Grade:** Gleason Score: 4+3=7/10

Minimum Stage

Grouping:

T (Extent of Primary

Tumor):

T3a

N0

Ш

N (Lymph node

metastasis):

M (Distant metastasis): MX

Storage: Store the total DNA -80°C.

Stability: These products are stable for one year from date of shipping when stored at -80°C without

repeated freeze/thaws.

## **Product images:**



DNA - 4x.





DNA - 20x.



DNA PCR Image