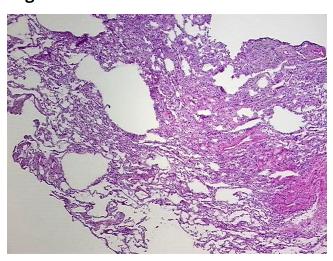

18S):

0%

80% alveoli, 10% bronchioles, 10% fibrovascular septa

2.08

OriGene Technologies, Inc.

9620 Medical Center Drive, Ste 200 Rockville, MD 20850, US Phone: +1-888-267-4436 https://www.origene.com techsupport@origene.com EU: info-de@origene.com CN: techsupport@origene.cn





ORIGENE

**CASE Diagnosis (from** medical center path report):

Carcinoma of lung, squamous cell

52 Age:

Gender: **Female** 

Race: White or Caucasian

AJCC G3: Poorly differentiated **Tumor Grade:** IΑ

Minimum Stage

Grouping:

Tumor):

T (Extent of Primary T1

N (Lymph node

N0

metastasis):

MX M (Distant metastasis):

Store the total DNA -80°C. Storage:

Stability: These products are stable for one year from date of shipping when stored at -80°C without

repeated freeze/thaws.

## **Product images:**



DNA - 4x.





DNA - 20x.



DNA PCR Image