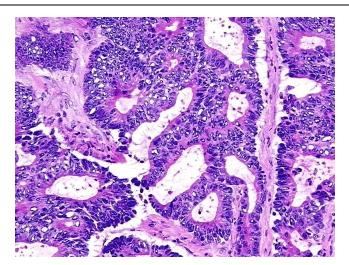

a:

**Necrosis:** 10%

**Bioanalyzer Ratio** 1.94

(28S/18S):

**CASE Diagnosis (from** Adenocarcinoma of colon

medical center path

report):

55 Age:



OriGene Technologies, Inc. 9620 Medical Center Drive, Ste 200

CN: techsupport@origene.cn

Rockville, MD 20850, US Phone: +1-888-267-4436 https://www.origene.com techsupport@origene.com EU: info-de@origene.com



Gender: Female

Race: Not reported

**Tumor Grade:** AJCC G2: Moderately differentiated

Minimum Stage

**Grouping:** 

IIIC

T (Extent of Primary

Tumor):

T3

N (Lymph node

metastasis):

N2

M (Distant metastasis): MX

**Storage:** Store the total DNA -80°C.

**Stability:** These products are stable for one year from date of shipping when stored at -80°C without

repeated freeze/thaws.

## **Product images:**



DNA - 4x.





DNA - 20x.



DNA PCR Image