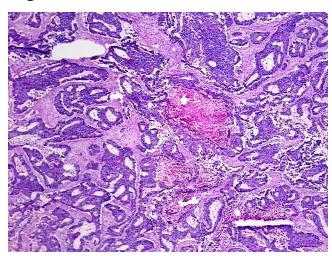

ular 10%

Stroma:

**Necrosis:** 10%

**Bioanalyzer Ratio** 1.94

(28S/18S):

**CASE Diagnosis (from** Adenocarcinoma of colon

medical center path

report):

55 Age:



OriGene Technologies, Inc. 9620 Medical Center Drive, Ste 200

CN: techsupport@origene.cn

Rockville, MD 20850, US Phone: +1-888-267-4436 https://www.origene.com techsupport@origene.com EU: info-de@origene.com



Gender: Female

Race: Not reported

**Tumor Grade:** AJCC G2: Moderately differentiated

Minimum Stage

**Grouping:** 

IIIC

T (Extent of Primary

Tumor):

T3

N (Lymph node

metastasis):

N2

M (Distant metastasis): MX

**Storage:** Store the total DNA -80°C.

**Stability:** These products are stable for one year from date of shipping when stored at -80°C without

repeated freeze/thaws.

## **Product images:**



DNA - 4x.





DNA - 20x.



DNA PCR Image