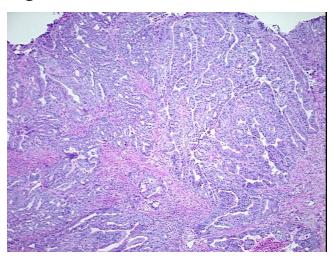

**Necrosis:** 5%

**Bioanalyzer Ratio** 

(28S/18S):

Adenocarcinoma of gastroesophageal junction

**CASE Diagnosis (from** medical center path

report):

82 Age:



OriGene Technologies, Inc. 9620 Medical Center Drive, Ste 200

CN: techsupport@origene.cn

Rockville, MD 20850, US Phone: +1-888-267-4436 https://www.origene.com techsupport@origene.com EU: info-de@origene.com

Gender: Male

Race: White or Caucasian

**Tumor Grade:** AJCC G2: Moderately differentiated

Minimum Stage

Grouping:

IΙΑ

T (Extent of Primary

Tumor):

T2

N (Lymph node

metastasis):

N0

. . . . .

M (Distant metastasis): MX

**Storage:** Store the total DNA -80°C.

Stability: These products are stable for one year from date of shipping when stored at -80°C without

repeated freeze/thaws.

## **Product images:**



DNA - 4x.





DNA - 20x.



DNA PCR Image