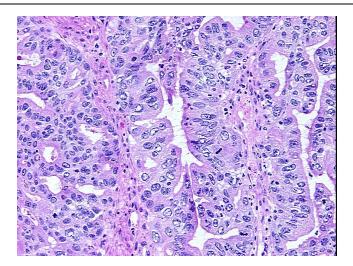

5%

**Bioanalyzer Ratio** 

(28S/18S):

Adenocarcinoma of gastroesophageal junction

**CASE Diagnosis (from** medical center path

report):

82 Age:



OriGene Technologies, Inc. 9620 Medical Center Drive, Ste 200

CN: techsupport@origene.cn

Rockville, MD 20850, US Phone: +1-888-267-4436 https://www.origene.com techsupport@origene.com EU: info-de@origene.com

Gender: Male

Race: White or Caucasian

**Tumor Grade:** AJCC G2: Moderately differentiated

Minimum Stage

Grouping:

IΙΑ

T (Extent of Primary

Tumor):

T2

N (Lymph node

metastasis):

N0

. . . . .

M (Distant metastasis): MX

**Storage:** Store the total DNA -80°C.

Stability: These products are stable for one year from date of shipping when stored at -80°C without

repeated freeze/thaws.

## **Product images:**



DNA - 4x.





DNA - 20x.



DNA PCR Image