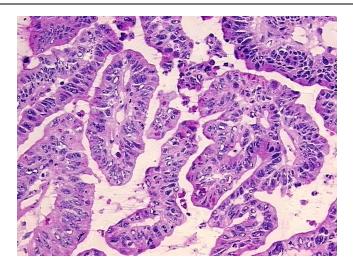

28S/18S):

OriGene Technologies, Inc.

9620 Medical Center Drive, Ste 200 Rockville, MD 20850, US Phone: +1-888-267-4436 https://www.origene.com techsupport@origene.com EU: info-de@origene.com CN: techsupport@origene.cn



Tumor: arising in a mucinous adenocarcinoma



CASE Diagnosis (from medical center path report):

Adenocarcinoma of ovary, endometrioid

**Age:** 58

**Gender:** Female **Race:** Asian

Tumor Grade: FIGO G1: Well differentiated

ΙB

T<sub>1</sub>b

Minimum Stage

Grouping:

T (Extent of Primary

Tumor):

- .

N (Lymph node metastasis):

N0

M (Distant metastasis): MX

Storage: Store the total DNA -80°C.

**Stability:** These products are stable for one year from date of shipping when stored at -80°C without

repeated freeze/thaws.

## **Product images:**



DNA - 4x.





DNA - 20x.



DNA PCR Image