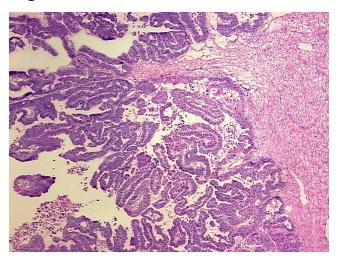

zer Ratio** 

(28S/18S):

OriGene Technologies, Inc.

9620 Medical Center Drive, Ste 200 Rockville, MD 20850, US Phone: +1-888-267-4436 https://www.origene.com techsupport@origene.com EU: info-de@origene.com CN: techsupport@origene.cn



Tumor: arising in a mucinous adenocarcinoma



CASE Diagnosis (from medical center path report):

Adenocarcinoma of ovary, endometrioid

**Age:** 58

**Gender:** Female **Race:** Asian

Tumor Grade: FIGO G1: Well differentiated

ΙB

T<sub>1</sub>b

Minimum Stage

Grouping:

T (Extent of Primary

Tumor):

- .

N (Lymph node metastasis):

N0

M (Distant metastasis): MX

Storage: Store the total DNA -80°C.

**Stability:** These products are stable for one year from date of shipping when stored at -80°C without

repeated freeze/thaws.

## **Product images:**



DNA - 4x.





DNA - 20x.



DNA PCR Image