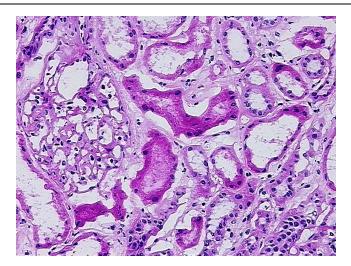

0%

2

#### OriGene Technologies, Inc.

9620 Medical Center Drive, Ste 200 Rockville, MD 20850, US Phone: +1-888-267-4436 https://www.origene.com techsupport@origene.com EU: info-de@origene.com CN: techsupport@origene.cn





CASE Diagnosis (from medical center path report):

Carcinoma of kidney, renal cell, clear cell

**Age:** 58

Gender: Male

Race: Not reported

Tumor Grade: Not applicable

Minimum Stage Not applicable

**Grouping:** 

T (Extent of Primary

M (Distant metastasis):

Tumor):

Not applicable

N (Lymph node metastasis):

Not applicable

metastasis).

Not applicable

**Storage:** Store the total DNA -80°C.

**Stability:** These products are stable for one year from date of shipping when stored at -80°C without

repeated freeze/thaws.

# **Product images:**



DNA - 4x.





DNA - 20x.



DNA PCR Image