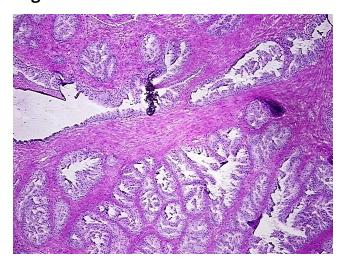

2

0%

0%

#### OriGene Technologies, Inc.

9620 Medical Center Drive, Ste 200 Rockville, MD 20850, US Phone: +1-888-267-4436 https://www.origene.com techsupport@origene.com EU: info-de@origene.com CN: techsupport@origene.cn



40% epithelium, 60% fibromuscular stroma



**CASE Diagnosis (from** medical center path report):

Adenocarcinoma of prostate

67 Age:

Gender: Male

Race: White or Caucasian

**Tumor Grade:** Not applicable Minimum Stage Not applicable

Grouping:

T (Extent of Primary

M (Distant metastasis):

Tumor):

Not applicable

N (Lymph node

Not applicable

metastasis):

Not applicable

Storage:

Store the total DNA -80°C.

Stability: These products are stable for one year from date of shipping when stored at -80°C without

repeated freeze/thaws.

## **Product images:**



DNA - 4x.





DNA - 20x.



DNA PCR Image