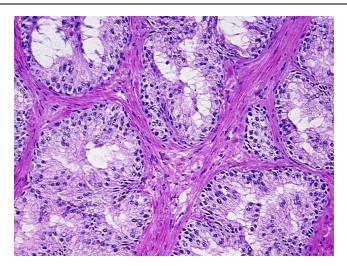

## OriGene Technologies, Inc.

9620 Medical Center Drive, Ste 200 Rockville, MD 20850, US Phone: +1-888-267-4436 https://www.origene.com techsupport@origene.com EU: info-de@origene.com CN: techsupport@origene.cn



40% epithelium, 60% fibromuscular stroma



**CASE Diagnosis (from** medical center path report):

Adenocarcinoma of prostate

67 Age:

Gender: Male

Race: White or Caucasian

**Tumor Grade:** Not applicable Minimum Stage Not applicable

Grouping:

T (Extent of Primary

M (Distant metastasis):

Tumor):

Not applicable

N (Lymph node

Not applicable

metastasis):

Not applicable

Storage:

Store the total DNA -80°C.

Stability: These products are stable for one year from date of shipping when stored at -80°C without

repeated freeze/thaws.

## **Product images:**



DNA - 4x.





DNA - 20x.



DNA PCR Image