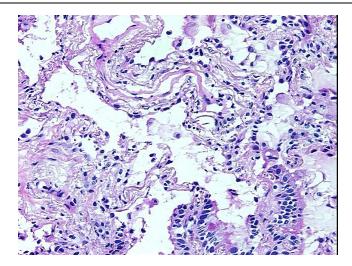

Stroma:

Necrosis: 0%

**Pathology Verification** 40% alveoli, 20% bronchioles, 40% fibrovascular tissue. contains interstitial fibrosis and

**notes from H&E review:** chronic inflammation

**Bioanalyzer Ratio** 

## **Product images:**

DNA - 4x.

DNA - 20x.

DNA PCR Image