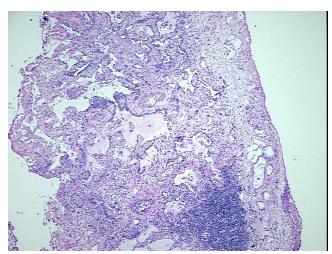

Stroma:

Necrosis: 0%

**Pathology Verification** 40% alveoli, 20% bronchioles, 40% fibrovascular tissue. contains interstitial fibrosis and

**notes from H&E review:** chronic inflammation

**Bioanalyzer Ratio** 

## **Product images:**

DNA - 4x.

DNA - 20x.

DNA PCR Image