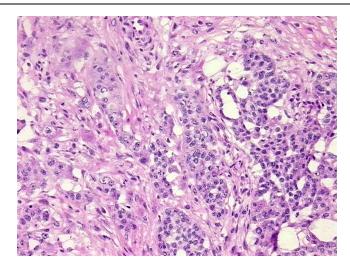

% **Necrosis:** 

**Bioanalyzer Ratio** 2

(28S/18S):

**CASE Diagnosis (from** Adenocarcinoma of ovary, papillary serous

medical center path

report):

48 Age:



OriGene Technologies, Inc. 9620 Medical Center Drive, Ste 200

CN: techsupport@origene.cn

Rockville, MD 20850, US Phone: +1-888-267-4436 https://www.origene.com techsupport@origene.com EU: info-de@origene.com



Gender: Female

Race: Not reported

**Tumor Grade:** FIGO G2: Moderately differentiated

Minimum Stage

Grouping:

IIIC

T (Extent of Primary

Tumor):

T3c

N (Lymph node

metastasis):

NX

M (Distant metastasis): MX

Storage:

Store the total DNA -80°C.

Stability:

These products are stable for one year from date of shipping when stored at -80°C without

repeated freeze/thaws.

## **Product images:**



DNA - 4x.





DNA - 20x.



DNA PCR Image