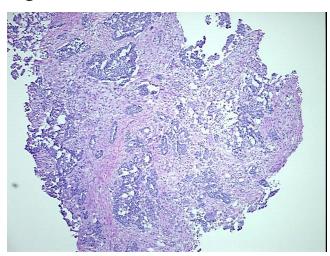

50%

Stroma:

0% **Necrosis:** 

**Bioanalyzer Ratio** 2

(28S/18S):

**CASE Diagnosis (from** Adenocarcinoma of ovary, papillary serous

medical center path

report):

48 Age:



OriGene Technologies, Inc. 9620 Medical Center Drive, Ste 200

CN: techsupport@origene.cn

Rockville, MD 20850, US Phone: +1-888-267-4436 https://www.origene.com techsupport@origene.com EU: info-de@origene.com



Gender: Female

Race: Not reported

**Tumor Grade:** FIGO G2: Moderately differentiated

Minimum Stage

Grouping:

IIIC

T (Extent of Primary

Tumor):

T3c

N (Lymph node

metastasis):

NX

M (Distant metastasis): MX

Storage:

Store the total DNA -80°C.

Stability:

These products are stable for one year from date of shipping when stored at -80°C without

repeated freeze/thaws.

## **Product images:**



DNA - 4x.





DNA - 20x.



DNA PCR Image