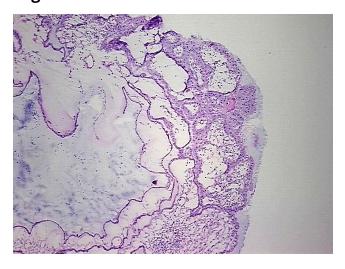

Tumor: 60%

Tumor Hypo/Acellular 20%

Stroma:

Tumor Hypercellular 20%

Stroma:

Necrosis: 0%

Pathology Verification notes from H&E review:

tumor acellular stroma contains mucin

## **Product images:**

DNA - 4x.

DNA - 20x.

DNA PCR Image