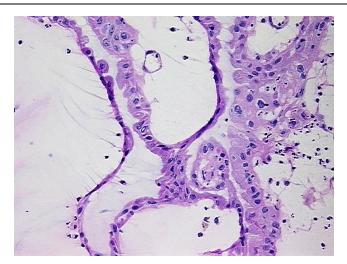

Tumor: 60%

Tumor Hypo/Acellular 20%

Stroma:

Tumor Hypercellular 20%

Stroma:

Necrosis: 0%

Pathology Verification notes from H&E review:

tumor acellular stroma contains mucin

## **Product images:**

DNA - 4x.

DNA - 20x.

DNA PCR Image