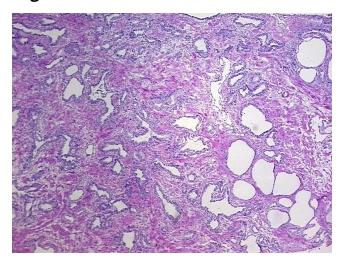

## **Product images:**

DNA - 4x.

DNA - 20x.

DNA PCR Image

Sample Diagnosis (from W

Pathology Verification):

Within normal limits

Normal: 100% Lesional: 0% Tumor: 0%

Tumor Hypo/Acellular

Stroma:

Tumor Hypercellular 0%

Stroma:

Necrosis: 0%

Pathology Verification notes from H&E review:

40% epithelium, 60% fibromuscular stroma

**Bioanalyzer Ratio** 

(28S/18S):

2.03

0%

9620 Medical Center Drive, Ste 200 Rockville, MD 20850, US Phone: +1-888-267-4436 https://www.origene.com techsupport@origene.com EU: info-de@origene.com CN: techsupport@origene.cn