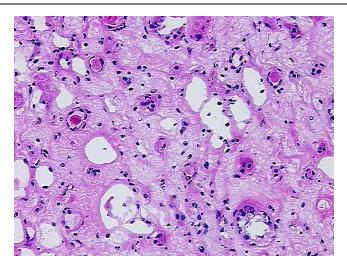

(28S/18S):

2.05

0%

0%

OriGene Technologies, Inc.

9620 Medical Center Drive, Ste 200 Rockville, MD 20850, US Phone: +1-888-267-4436 https://www.origene.com techsupport@origene.com EU: info-de@origene.com CN: techsupport@origene.cn





CASE Diagnosis (from medical center path report):

Carcinoma of kidney, renal cell, clear cell

**Age:** 77

**Gender:** Male

Race: Not reported

Tumor Grade: Not applicable

Minimum Stage Not applicable

**Grouping:** 

T (Extent of Primary

Tumor):

Not applicable

N (Lymph node metastasis):

Not applicable

M (Distant metastasis):

Not applicable

Storage:

Store the total DNA -80°C.

Stability:

These products are stable for one year from date of shipping when stored at -80°C without

repeated freeze/thaws.

## **Product images:**



DNA - 4x.





DNA - 20x.



DNA PCR Image