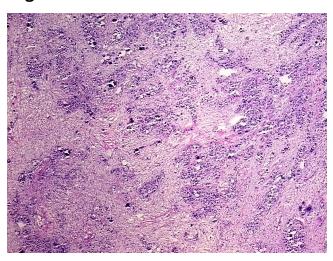

Tissue of Origin: Ovary: right
Site of Finding: Mesentery

**Appearance:** Tumor

Sample Diagnosis (from Adenocarcinoma of ovary, metastatic

Pathology Verification):

Normal: 0%

Lesional: 0%
Tumor: 50%

Tumor Hypo/Acellular 5%

Turrior Hypo/Aceilular

Stroma:

Tumor Hypercellular 20%

Stroma:

Necrosis: 25%

Pathology Verification notes from H&E review:

tumor stroma: desmoplasia, numerous psamommatous calcifications present

**Bioanalyzer Ratio** 

## **Product images:**

DNA - 4x.

DNA - 20x.

DNA PCR Image