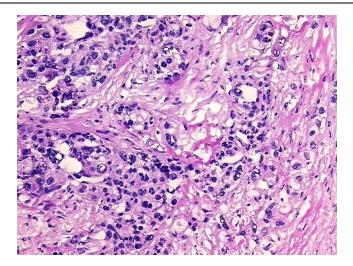

Tissue of Origin: Ovary: right
Site of Finding: Mesentery

**Appearance:** Tumor

Sample Diagnosis (from Adenocarcinoma of ovary, metastatic

Pathology Verification):

Normal: 0%

Lesional: 0%
Tumor: 50%

Tumor Hypo/Acellular 5%

Turrior Hypo/Aceilular

Stroma:

Tumor Hypercellular 20%

Stroma:

Necrosis: 25%

Pathology Verification notes from H&E review:

tumor stroma: desmoplasia, numerous psamommatous calcifications present

**Bioanalyzer Ratio** 

## **Product images:**

DNA - 4x.

DNA - 20x.

DNA PCR Image