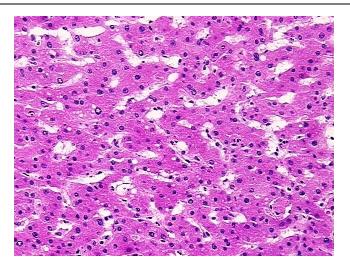

41 05. 5570 2054105, 570 1114

#### OriGene Technologies, Inc.

9620 Medical Center Drive, Ste 200 Rockville, MD 20850, US Phone: +1-888-267-4436 https://www.origene.com techsupport@origene.com EU: info-de@origene.com CN: techsupport@origene.cn





CASE Diagnosis (from medical center path report):

Adenocarcinoma of colon, metastatic

**Age:** 58

Gender: Male

Race: White or Caucasian

Tumor Grade: Not applicable

Minimum Stage Not applicable

**Grouping:** 

T (Extent of Primary

Tumor):

Not applicable

N (Lymph node

Not applicable

metastasis):

M (Distant metastasis): Not applicable

Storage: Store the total DNA -80°C.

Stability: These products are stable for one year from date of shipping when stored at -80°C without

repeated freeze/thaws.

## **Product images:**



DNA - 4x.





DNA - 20x.



DNA PCR Image