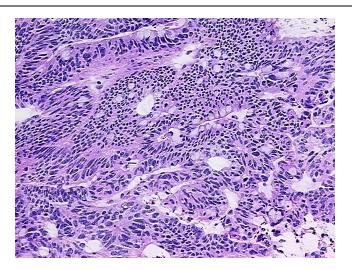

## **Product images:**

DNA - 4x.

DNA - 20x.

DNA PCR Image

Tissue of Origin: Cecum
Site of Finding: Cecum
Appearance: Tumor

Sample Diagnosis (from Ade

Pathology Verification):

Adenocarcinoma of colon

Normal: 40%
Lesional: 0%
Tumor: 50%
Tumor Hypo/Acellular 0%

Stroma:

Tumor Hypercellular

Stroma:

Necrosis: 0%

Pathology Verification notes from H&E review:

Tumor Stroma (Cellular): Desmoplastic reaction. Non Tumor Structures: 100% Muscle

**Bioanalyzer Ratio** 

(28S/18S):

2.02