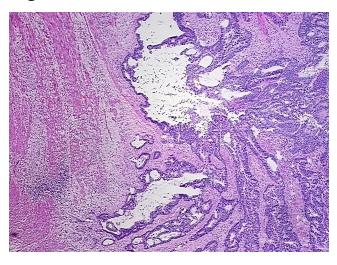

## **Product images:**

DNA - 4x.

DNA - 20x.

DNA PCR Image

Tissue of Origin: Cecum
Site of Finding: Cecum
Appearance: Tumor

Sample Diagnosis (from Ade

Pathology Verification):

Adenocarcinoma of colon

Normal: 40%
Lesional: 0%
Tumor: 50%
Tumor Hypo/Acellular 0%

Stroma:

Tumor Hypercellular

Stroma:

Necrosis: 0%

Pathology Verification notes from H&E review:

Tumor Stroma (Cellular): Desmoplastic reaction. Non Tumor Structures: 100% Muscle

**Bioanalyzer Ratio** 

(28S/18S):

2.02