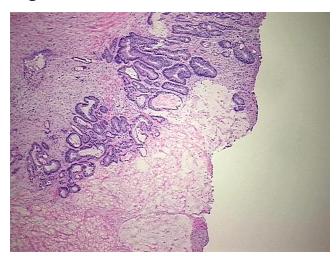

ypercellular 10%

Stroma:

**Necrosis:** 10%

**Bioanalyzer Ratio** 2.01

(28S/18S):

**CASE Diagnosis (from** Adenocarcinoma of colon

medical center path

report):

67 Age:



OriGene Technologies, Inc. 9620 Medical Center Drive, Ste 200

CN: techsupport@origene.cn

Rockville, MD 20850, US Phone: +1-888-267-4436 https://www.origene.com techsupport@origene.com EU: info-de@origene.com



Gender: Female

Race: White or Caucasian

**Tumor Grade:** AJCC G1: Well differentiated

Minimum Stage

**Grouping:** 

IV

T (Extent of Primary

Tumor):

T4

N (Lymph node

metastasis):

N2

M (Distant metastasis): M1

Storage:

Store the total DNA -80°C.

Stability:

These products are stable for one year from date of shipping when stored at -80°C without

repeated freeze/thaws.

## **Product images:**



DNA - 4x.





DNA - 20x.



DNA PCR Image