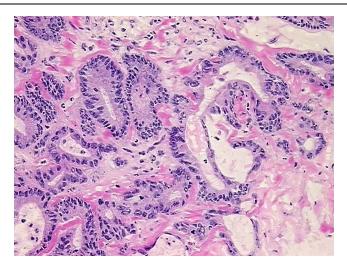

%

Stroma:

**Necrosis:** 10%

**Bioanalyzer Ratio** 2.01

(28S/18S):

**CASE Diagnosis (from** Adenocarcinoma of colon

medical center path

report):

67 Age:



OriGene Technologies, Inc. 9620 Medical Center Drive, Ste 200

CN: techsupport@origene.cn

Rockville, MD 20850, US Phone: +1-888-267-4436 https://www.origene.com techsupport@origene.com EU: info-de@origene.com



Gender: Female

Race: White or Caucasian

**Tumor Grade:** AJCC G1: Well differentiated

Minimum Stage

**Grouping:** 

IV

T (Extent of Primary

Tumor):

T4

N (Lymph node

metastasis):

N2

M (Distant metastasis): M1

Storage:

Store the total DNA -80°C.

Stability:

These products are stable for one year from date of shipping when stored at -80°C without

repeated freeze/thaws.

## **Product images:**



DNA - 4x.





DNA - 20x.



DNA PCR Image