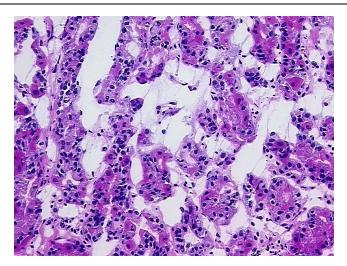

**Bioanalyzer Ratio** 

(28S/18S):

2.18

OriGene Technologies, Inc.

9620 Medical Center Drive, Ste 200 Rockville, MD 20850, US Phone: +1-888-267-4436 https://www.origene.com techsupport@origene.com EU: info-de@origene.com CN: techsupport@origene.cn





CASE Diagnosis (from medical center path report):

Adenocarcinoma of esophagus

**Age:** 66

Gender: Female

Race: White or Caucasian

Tumor Grade: Not applicable

Minimum Stage Not applicable

**Grouping:** 

T (Extent of Primary

Tumor):

Not applicable

N (Lymph node metastasis):

Not applicable

M (Distant metastasis):

Not applicable

Storage: Store the total DNA -80°C.

Stability: These products are stable for one year from date of shipping when stored at -80°C without

repeated freeze/thaws.

## **Product images:**



DNA - 4x.





DNA - 20x.



DNA PCR Image