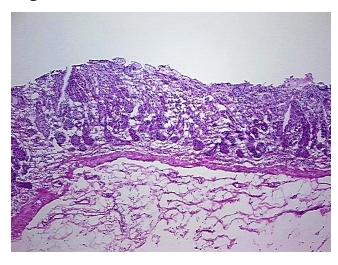

sa, 5% Muscle

**Bioanalyzer Ratio** 

(28S/18S):

2.18

OriGene Technologies, Inc.

9620 Medical Center Drive, Ste 200 Rockville, MD 20850, US Phone: +1-888-267-4436 https://www.origene.com techsupport@origene.com EU: info-de@origene.com CN: techsupport@origene.cn





CASE Diagnosis (from medical center path report):

Adenocarcinoma of esophagus

**Age:** 66

Gender: Female

Race: White or Caucasian

Tumor Grade: Not applicable

Minimum Stage Not applicable

**Grouping:** 

T (Extent of Primary

Tumor):

Not applicable

N (Lymph node metastasis):

Not applicable

M (Distant metastasis):

Not applicable

Storage: Store the total DNA -80°C.

Stability: These products are stable for one year from date of shipping when stored at -80°C without

repeated freeze/thaws.

## **Product images:**



DNA - 4x.





DNA - 20x.



DNA PCR Image