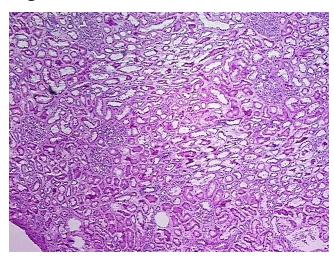

ctures: 75% Cortex, 25% Medulla

**Bioanalyzer Ratio** 

(28S/18S):

2.01

0%



OriGene Technologies, Inc.

Rockville, MD 20850, US Phone: +1-888-267-4436 https://www.origene.com techsupport@origene.com EU: info-de@origene.com CN: techsupport@origene.cn





CASE Diagnosis (from medical center path report):

Carcinoma of kidney, renal cell, clear cell

**Age:** 51

Gender: Male

Race: White or Caucasian

Tumor Grade: Not applicable

Minimum Stage Not applicable

Grouping:

T (Extent of Primary

Tumor):

Not applicable

N (Lymph node metastasis):

Not applicable

M (Distant metastasis):

Not applicable

Storage:

Store the total DNA -80°C.

Stability:

These products are stable for one year from date of shipping when stored at -80°C without

repeated freeze/thaws.

## **Product images:**



DNA - 4x.





DNA - 20x.



DNA PCR Image