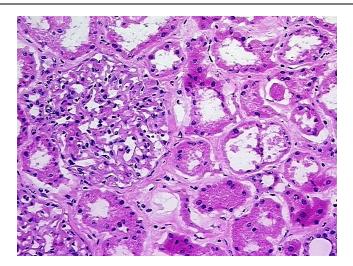

tex, 25% Medulla

**Bioanalyzer Ratio** 

(28S/18S):

2.01

0%



OriGene Technologies, Inc.

Rockville, MD 20850, US Phone: +1-888-267-4436 https://www.origene.com techsupport@origene.com EU: info-de@origene.com CN: techsupport@origene.cn





CASE Diagnosis (from medical center path report):

Carcinoma of kidney, renal cell, clear cell

**Age:** 51

Gender: Male

Race: White or Caucasian

Tumor Grade: Not applicable

Minimum Stage Not applicable

Grouping:

T (Extent of Primary

Tumor):

Not applicable

N (Lymph node metastasis):

Not applicable

M (Distant metastasis):

Not applicable

Storage:

Store the total DNA -80°C.

Stability:

These products are stable for one year from date of shipping when stored at -80°C without

repeated freeze/thaws.

## **Product images:**



DNA - 4x.





DNA - 20x.



DNA PCR Image