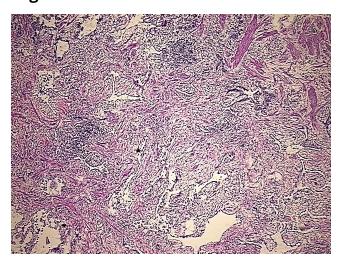

## **Product images:**

DNA - 4x.

DNA - 20x.

DNA PCR Image

Tissue of Origin: Lung
Site of Finding: Lung
Appearance: Lesional

Sample Diagnosis (from Pathology Verification):

**Fibrosis** 

Normal: 0%
Lesional: 100%
Tumor: 0%

Tumor Hypo/Acellular

Tumor Hypercellular

Stroma:

0%

0%

Stroma:

Necrosis: 0%

Pathology Verification notes from H&E review:

Non Tumor Structures: 100% No normal architecture

**Bioanalyzer Ratio** 

(28S/18S):