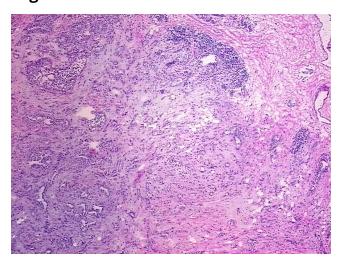

1-888-267-4436 https://www.origene.com techsupport@origene.com EU: info-de@origene.com



CASE Diagnosis (from medical center path report):

Adenocarcinoma of breast, ductal

**Age:** 37

Gender: Female

Race: White or Caucasian

**Tumor Grade:** Nottingham G2: 6-7 points Intermediate combined grade (moderately favorable)

Minimum Stage

Grouping:

IIIC

T (Extent of Primary

Tumor):

T1c

N (Lymph node

metastasis):

N3b

M (Distant metastasis): MX

**Diagnostic Test Results:** Progesterone receptor ~ PR! by IHC,Negative; Estrogen receptor ~ ER! by IHC,Positive; HER2

~ ERBB2 ~ Neu! by IHC, Negative

Storage: Store the total DNA -80°C.

**Stability:** These products are stable for one year from date of shipping when stored at -80°C without

repeated freeze/thaws.

## **Product images:**



DNA - 4x.





DNA - 20x.



DNA PCR Image