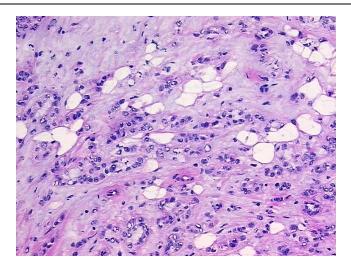

https://www.origene.com techsupport@origene.com EU: info-de@origene.com



CASE Diagnosis (from medical center path report):

Adenocarcinoma of breast, ductal

**Age:** 37

Gender: Female

Race: White or Caucasian

**Tumor Grade:** Nottingham G2: 6-7 points Intermediate combined grade (moderately favorable)

Minimum Stage

Grouping:

IIIC

T (Extent of Primary

Tumor):

T1c

N (Lymph node

metastasis):

N3b

M (Distant metastasis): MX

**Diagnostic Test Results:** Progesterone receptor ~ PR! by IHC,Negative; Estrogen receptor ~ ER! by IHC,Positive; HER2

~ ERBB2 ~ Neu! by IHC, Negative

Storage: Store the total DNA -80°C.

**Stability:** These products are stable for one year from date of shipping when stored at -80°C without

repeated freeze/thaws.

## **Product images:**



DNA - 4x.





DNA - 20x.



DNA PCR Image