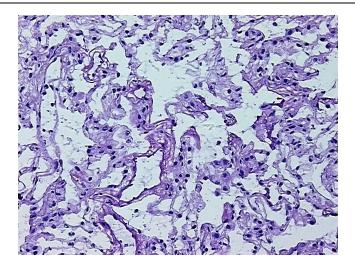

Ste 200

CN: techsupport@origene.cn

Rockville, MD 20850, US Phone: +1-888-267-4436 https://www.origene.com techsupport@origene.com EU: info-de@origene.com



CASE Diagnosis (from medical center path report):

Adenocarcinoma of lung

Age: 56
Gender: Male

Race: White or Caucasian

**Tumor Grade:** AJCC G2: Moderately differentiated

Minimum Stage

Grouping:

T (Extent of Primary

Tumor):

T2

ΙB

N (Lymph node metastasis):

N0

M (Distant metastasis):

MX

Diagnostic Test Results:

ERBB1 ~ EGFR ~ Epidermal growth factor receptor! by IHC,Positive, weak; HER2 ~ ERBB2 ~

Neu! by IHC, Negative

Storage: Store the total DNA -80°C.

Stability: These products are stable for one year from date of shipping when stored at -80°C without

repeated freeze/thaws.

## **Product images:**



DNA - 4x.





DNA - 20x.



DNA PCR Image