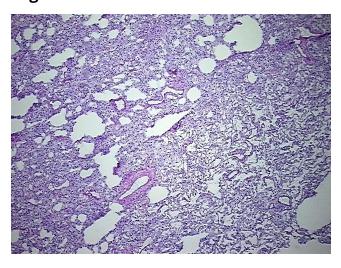

Center Drive, Ste 200

CN: techsupport@origene.cn

Rockville, MD 20850, US Phone: +1-888-267-4436 https://www.origene.com techsupport@origene.com EU: info-de@origene.com



CASE Diagnosis (from medical center path report):

Adenocarcinoma of lung

Age: 56
Gender: Male

Race: White or Caucasian

**Tumor Grade:** AJCC G2: Moderately differentiated

Minimum Stage

Grouping:

T (Extent of Primary

Tumor):

T2

ΙB

N (Lymph node metastasis):

N0

M (Distant metastasis):

MX

Diagnostic Test Results:

ERBB1 ~ EGFR ~ Epidermal growth factor receptor! by IHC,Positive, weak; HER2 ~ ERBB2 ~

Neu! by IHC, Negative

Storage: Store the total DNA -80°C.

Stability: These products are stable for one year from date of shipping when stored at -80°C without

repeated freeze/thaws.

## **Product images:**



DNA - 4x.





DNA - 20x.



DNA PCR Image