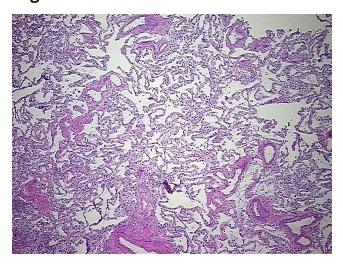

Necrosis: 0%

Pathology Verification notes from H&E review:

Non Tumor Structures: 75% Alveoli, 5% Bronchioles, 20% Fibrovascular septa

**Bioanalyzer Ratio** 

(28S/18S):

1.9

0%

**OriGene Technologies, Inc.** 9620 Medical Center Drive, Ste 200

## **Product images:**

DNA - 4x.

DNA - 20x.

DNA PCR Image