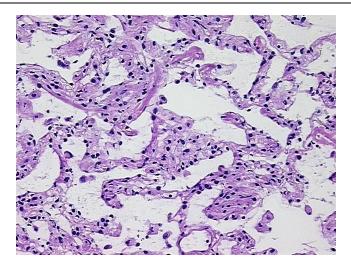

Necrosis: 0%

Pathology Verification notes from H&E review:

Non Tumor Structures: 75% Alveoli, 5% Bronchioles, 20% Fibrovascular septa

**Bioanalyzer Ratio** 

(28S/18S):

1.9

0%

**OriGene Technologies, Inc.** 9620 Medical Center Drive, Ste 200

## **Product images:**

DNA - 4x.

DNA - 20x.

DNA PCR Image