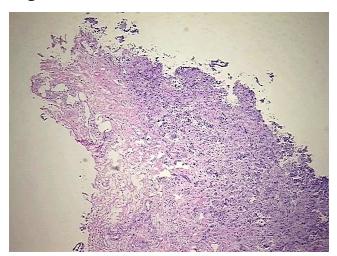

s:** 

**Bioanalyzer Ratio** 2.04

(28S/18S):

**CASE Diagnosis (from** Adenocarcinoma of colon

medical center path

report):

64 Age:

OriGene Technologies, Inc.

9620 Medical Center Drive, Ste 200 Rockville, MD 20850, US Phone: +1-888-267-4436 https://www.origene.com techsupport@origene.com EU: info-de@origene.com CN: techsupport@origene.cn



#### Tissue Genomic DNA, Colon: left - CD563636

Gender: Male

Race: White or Caucasian

Tumor Grade: AJCC G1: Well differentiated

Minimum Stage

Grouping:

IIIC

T (Extent of Primary

Tumor):

T4

N (Lymph node

metastasis):

N2

M (Distant metastasis): MX

**Storage:** Store the total DNA -80°C.

Stability: These products are stable for one year from date of shipping when stored at -80°C without

repeated freeze/thaws.

## **Product images:**



DNA - 4x.





DNA - 20x.



DNA PCR Image