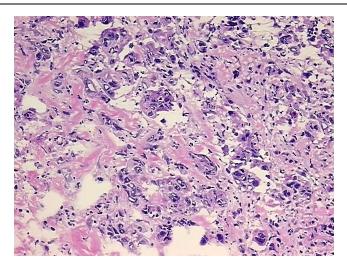

lyzer Ratio** 2.04

(28S/18S):

**CASE Diagnosis (from** Adenocarcinoma of colon

medical center path

report):

64 Age:

OriGene Technologies, Inc.

9620 Medical Center Drive, Ste 200 Rockville, MD 20850, US Phone: +1-888-267-4436 https://www.origene.com techsupport@origene.com EU: info-de@origene.com CN: techsupport@origene.cn



#### Tissue Genomic DNA, Colon: left - CD563636

Gender: Male

Race: White or Caucasian

Tumor Grade: AJCC G1: Well differentiated

Minimum Stage

Grouping:

IIIC

T (Extent of Primary

Tumor):

T4

N (Lymph node

metastasis):

N2

M (Distant metastasis): MX

**Storage:** Store the total DNA -80°C.

Stability: These products are stable for one year from date of shipping when stored at -80°C without

repeated freeze/thaws.

## **Product images:**



DNA - 4x.





DNA - 20x.



DNA PCR Image