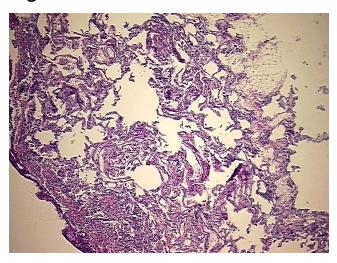

36 https://www.origene.com techsupport@origene.com EU: info-de@origene.com



CASE Diagnosis (from medical center path report):

Carcinoma of lung, squamous cell

**Age:** 75

Gender: Female

Race: White or Caucasian

**Tumor Grade:** AJCC G3: Poorly differentiated

Minimum Stage

**Grouping:** 

ΙB

T (Extent of Primary

Tumor):

T2

N (Lymph node metastasis):

N0

M (Distant metastasis):

MX

**Diagnostic Test Results:** 

Verhoeff-Van Gieson ~ Elastin stain,Reported as Performed or Reviewed; ERBB1 ~ EGFR ~ Epidermal growth factor receptor! by IHC,Positive, strong; HER2 ~ ERBB2 ~ Neu! by

IHC, Negative

Storage: Store the total DNA -80°C.

Stability: These products are stable for one year from date of shipping when stored at -80°C without

repeated freeze/thaws.

## **Product images:**



DNA - 4x.





DNA - 20x.



DNA PCR Image