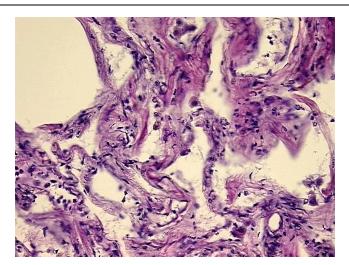

origene.com techsupport@origene.com EU: info-de@origene.com



CASE Diagnosis (from medical center path report):

Carcinoma of lung, squamous cell

**Age:** 75

Gender: Female

Race: White or Caucasian

**Tumor Grade:** AJCC G3: Poorly differentiated

Minimum Stage

**Grouping:** 

ΙB

T (Extent of Primary

Tumor):

T2

N (Lymph node metastasis):

N0

M (Distant metastasis):

MX

**Diagnostic Test Results:** 

Verhoeff-Van Gieson ~ Elastin stain,Reported as Performed or Reviewed; ERBB1 ~ EGFR ~ Epidermal growth factor receptor! by IHC,Positive, strong; HER2 ~ ERBB2 ~ Neu! by

IHC, Negative

Storage: Store the total DNA -80°C.

Stability: These products are stable for one year from date of shipping when stored at -80°C without

repeated freeze/thaws.

## **Product images:**



DNA - 4x.





DNA - 20x.



DNA PCR Image