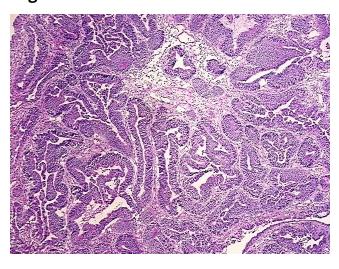

mmation: Mild Mixed inflammatory infiltrate

notes from H&E review:

**Bioanalyzer Ratio** 

(28S/18S):

2.04

OriGene Technologies, Inc.

9620 Medical Center Drive, Ste 200 Rockville, MD 20850, US Phone: +1-888-267-4436 https://www.origene.com techsupport@origene.com EU: info-de@origene.com CN: techsupport@origene.cn







CASE Diagnosis (from medical center path report):

Adenocarcinoma of esophagus

**Age:** 60

Gender: Male

Race: White or Caucasian

Tumor Grade: Not Reported

Minimum Stage

Grouping:

T (Extent of Primary

Tumor):

T1

N (Lymph node

N0

metastasis):

M (Distant metastasis): MX

Storage: Store the total DNA -80°C.

**Stability:** These products are stable for one year from date of shipping when stored at -80°C without

repeated freeze/thaws.

## **Product images:**



DNA - 4x.





DNA - 20x.



DNA PCR Image