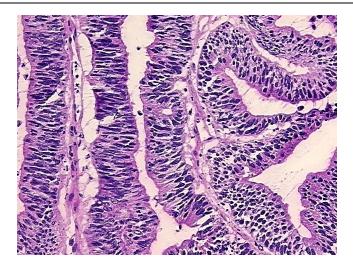

ixed inflammatory infiltrate

notes from H&E review:

**Bioanalyzer Ratio** 

(28S/18S):

2.04

OriGene Technologies, Inc.

9620 Medical Center Drive, Ste 200 Rockville, MD 20850, US Phone: +1-888-267-4436 https://www.origene.com techsupport@origene.com EU: info-de@origene.com CN: techsupport@origene.cn







CASE Diagnosis (from medical center path report):

Adenocarcinoma of esophagus

**Age:** 60

Gender: Male

Race: White or Caucasian

Tumor Grade: Not Reported

Minimum Stage

Grouping:

T (Extent of Primary

Tumor):

T1

N (Lymph node

N0

metastasis):

M (Distant metastasis): MX

Storage: Store the total DNA -80°C.

**Stability:** These products are stable for one year from date of shipping when stored at -80°C without

repeated freeze/thaws.

## **Product images:**



DNA - 4x.





DNA - 20x.



DNA PCR Image