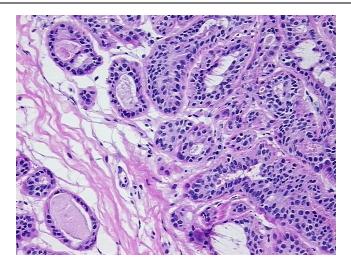

## **Product images:**

DNA - 4x.

DNA - 20x.

DNA PCR Image

Vial ID: DN00000905

Tissue of Origin: Breast
Site of Finding: Breast
Appearance: Lesional

Sample Diagnosis (from Fibrocystic changes of breast, atypical

Pathology Verification):

Normal: 40%

Lesional: 60%

Tumor Hypo/Acellular 0%

Stroma:

Tumor:

Tumor Hypercellular 0%

Stroma:

Necrosis: 0%

Pathology Verification notes from H&E review:

Non Tumor Structures: 40% Glandular epithelium, 50% Stroma, 10% Adipose tissue. Other

Features/Comments: Proliferative fibrocystic change with atypia.