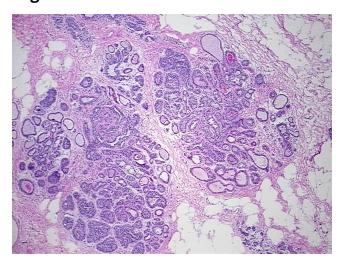

## **Product images:**

DNA - 4x.

DNA - 20x.

DNA PCR Image

Vial ID: DN00000905

Tissue of Origin: Breast
Site of Finding: Breast
Appearance: Lesional

Sample Diagnosis (from Fibrocystic changes of breast, atypical

Pathology Verification):

Normal: 40%

Lesional: 60%

Tumor Hypo/Acellular 0%

Stroma:

Tumor:

Tumor Hypercellular 0%

Stroma:

Necrosis: 0%

Pathology Verification notes from H&E review:

Non Tumor Structures: 40% Glandular epithelium, 50% Stroma, 10% Adipose tissue. Other

Features/Comments: Proliferative fibrocystic change with atypia.