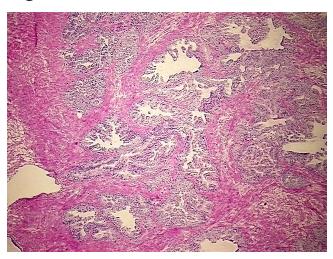

ne Technologies, Inc.** 9620 Medical Center Drive, Ste 200

Rockville, MD 20850, US Phone: +1-888-267-4436 https://www.origene.com techsupport@origene.com

EU: info-de@origene.com CN: techsupport@origene.cn



CASE Diagnosis (from medical center path report):

Adenocarcinoma of prostate

**Age:** 59

Gender: Male

Race: White or Caucasian

Tumor Grade: Not applicable

Minimum Stage Not applicable

**Grouping:** 

T (Extent of Primary

Tumor):

Not applicable

N (Lymph node metastasis):

Not applicable

M (Distant metastasis): Not applicable

**Diagnostic Test Results:** p63 ~ p53 homolog! by IHC,Positive

Storage: Store the total DNA -80°C.

Stability: These products are stable for one year from date of shipping when stored at -80°C without

repeated freeze/thaws.

## **Product images:**



DNA - 4x.





DNA - 20x.



DNA PCR Image