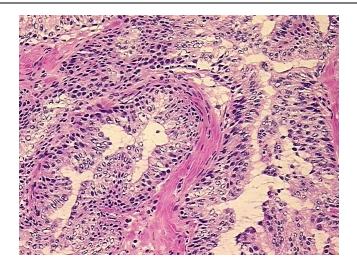

, Inc.** 9620 Medical Center Drive, Ste 200

Rockville, MD 20850, US Phone: +1-888-267-4436 https://www.origene.com techsupport@origene.com

EU: info-de@origene.com CN: techsupport@origene.cn



CASE Diagnosis (from medical center path report):

Adenocarcinoma of prostate

**Age:** 59

Gender: Male

Race: White or Caucasian

Tumor Grade: Not applicable

Minimum Stage Not applicable

**Grouping:** 

T (Extent of Primary

Tumor):

Not applicable

N (Lymph node metastasis):

Not applicable

M (Distant metastasis): Not applicable

**Diagnostic Test Results:** p63 ~ p53 homolog! by IHC,Positive

Storage: Store the total DNA -80°C.

Stability: These products are stable for one year from date of shipping when stored at -80°C without

repeated freeze/thaws.

## **Product images:**



DNA - 4x.





DNA - 20x.



DNA PCR Image