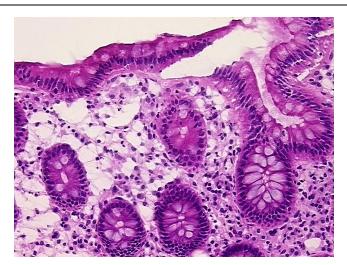

*Bioanalyzer Ratio** 

(28S/18S):

2

0%

0%



**OriGene Technologies, Inc.** 9620 Medical Center Drive, Ste 200

CN: techsupport@origene.cn

Rockville, MD 20850, US Phone: +1-888-267-4436 https://www.origene.com techsupport@origene.com EU: info-de@origene.com



CASE Diagnosis (from medical center path report):

Adenocarcinoma of colon

**Age:** 67

Gender: Female

Race: White or Caucasian

Tumor Grade: Not applicable

Minimum Stage Not applicable

Grouping:

T (Extent of Primary

Tumor):

Not applicable

N (Lymph node metastasis):

Not applicable

M (Distant metastasis):

Not applicable

Storage: Store the total DNA -80°C.

Stability: These products are stable for one year from date of shipping when stored at -80°C without

repeated freeze/thaws.

## **Product images:**



DNA - 4x.





DNA - 20x.



DNA PCR Image