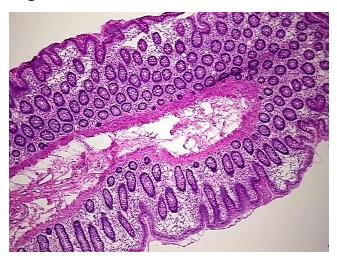

, 80% Muscle

**Bioanalyzer Ratio** 

(28S/18S):

2

0%

0%



**OriGene Technologies, Inc.** 9620 Medical Center Drive, Ste 200

CN: techsupport@origene.cn

Rockville, MD 20850, US Phone: +1-888-267-4436 https://www.origene.com techsupport@origene.com EU: info-de@origene.com



CASE Diagnosis (from medical center path report):

Adenocarcinoma of colon

**Age:** 67

Gender: Female

Race: White or Caucasian

Tumor Grade: Not applicable

Minimum Stage Not applicable

Grouping:

T (Extent of Primary

Tumor):

Not applicable

N (Lymph node metastasis):

Not applicable

M (Distant metastasis):

Not applicable

Storage: Store the total DNA -80°C.

Stability: These products are stable for one year from date of shipping when stored at -80°C without

repeated freeze/thaws.

## **Product images:**



DNA - 4x.





DNA - 20x.



DNA PCR Image