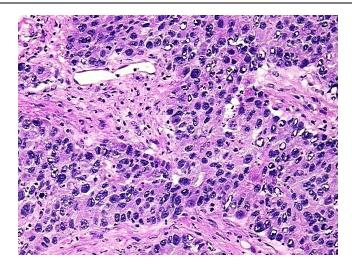

Tissue of Origin: Lung
Site of Finding: Lung
Appearance: Tumor

Sample Diagnosis (from Adenocarcinoma of lung

Pathology Verification):

Normal: 10%

Lesional: 0%

Tumor: 50%

Tumor Hypo/Acellular 0%

Stroma:

Tumor Hypercellular 30%

Stroma:

Necrosis: 10%

Pathology Verification Tumor: solid type

notes from H&E review:

Bioanalyzer Ratio 2

(28S/18S):

## **Product images:**

DNA - 4x.

DNA - 20x.

DNA PCR Image