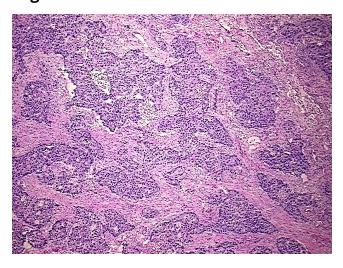

Tissue of Origin: Lung
Site of Finding: Lung
Appearance: Tumor

Sample Diagnosis (from Adenocarcinoma of lung

Pathology Verification):

Normal: 10%

Lesional: 0%

Tumor: 50%

Tumor Hypo/Acellular 0%

Stroma:

Tumor Hypercellular 30%

Stroma:

Necrosis: 10%

Pathology Verification Tumor: solid type

notes from H&E review:

Bioanalyzer Ratio 2

(28S/18S):

## **Product images:**

DNA - 4x.

DNA - 20x.

DNA PCR Image