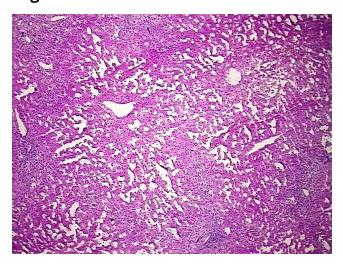

iads

**Bioanalyzer Ratio** 

(28S/18S):

1.93

0%

OriGene Technologies, Inc.

9620 Medical Center Drive, Ste 200 Rockville, MD 20850, US Phone: +1-888-267-4436 https://www.origene.com techsupport@origene.com EU: info-de@origene.com CN: techsupport@origene.cn





CASE Diagnosis (from medical center path report):

Adenocarcinoma of colon, metastatic

**Age:** 65

Gender: Female

Race: White or Caucasian

Tumor Grade: Not applicable

Minimum Stage Not applicable

Grouping:

T (Extent of Primary

Tumor):

Not applicable

N (Lymph node

Not applicable

metastasis):

Not applicable

M (Distant metastasis):

Store the total DNA -80°C.

Storage: Stability:

These products are stable for one year from date of shipping when stored at -80°C without

repeated freeze/thaws.

## **Product images:**



DNA - 4x.





DNA - 20x.



DNA PCR Image