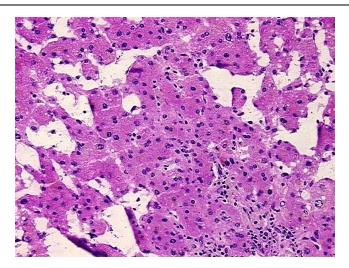

yzer Ratio** 

(28S/18S):

1.93

0%

OriGene Technologies, Inc.

9620 Medical Center Drive, Ste 200 Rockville, MD 20850, US Phone: +1-888-267-4436 https://www.origene.com techsupport@origene.com EU: info-de@origene.com CN: techsupport@origene.cn





CASE Diagnosis (from medical center path report):

Adenocarcinoma of colon, metastatic

**Age:** 65

Gender: Female

Race: White or Caucasian

Tumor Grade: Not applicable

Minimum Stage Not applicable

Grouping:

T (Extent of Primary

Tumor):

Not applicable

N (Lymph node

Not applicable

metastasis):

Not applicable

M (Distant metastasis):

Store the total DNA -80°C.

Storage: Stability:

These products are stable for one year from date of shipping when stored at -80°C without

repeated freeze/thaws.

## **Product images:**



DNA - 4x.





DNA - 20x.



DNA PCR Image