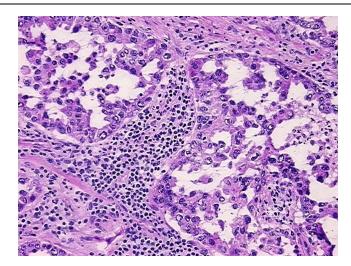

brosis



**CASE Diagnosis (from** medical center path report):

Adenocarcinoma of lung

59 Age:

Gender: **Female** 

White or Caucasian Race:

**Tumor Grade:** AJCC G2: Moderately differentiated

Minimum Stage

Grouping:

ΙB

T (Extent of Primary

Tumor):

T2

N (Lymph node

metastasis):

N0

M (Distant metastasis): **Diagnostic Test Results:** 

MX

Verhoeff-Van Gieson ~ Elastin stain, Pleura not involved; Ki67 ~ MIB1! by IHC, High; ERBB1 ~

EGFR ~ Epidermal growth factor receptor! by IHC,Positive; DNA ploidy ~ Cell ploidy,Aneuploid:

DI not 0.5 or 1.0 or 2.0; HER2 ~ ERBB2 ~ Neu! by IHC

Store the total DNA -80°C. Storage:

Stability: These products are stable for one year from date of shipping when stored at -80°C without

repeated freeze/thaws.

## **Product images:**



DNA - 4x.





DNA - 20x.



DNA PCR Image