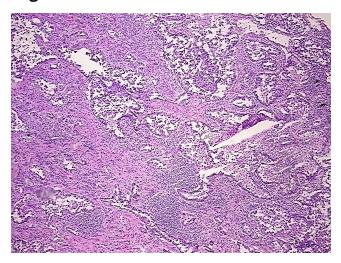

/Acellular): Fibrosis



**CASE Diagnosis (from** medical center path report):

Adenocarcinoma of lung

59 Age:

Gender: **Female** 

White or Caucasian Race:

**Tumor Grade:** AJCC G2: Moderately differentiated

Minimum Stage

Grouping:

ΙB

T (Extent of Primary

Tumor):

T2

N (Lymph node

metastasis):

N0

M (Distant metastasis): **Diagnostic Test Results:** 

MX

Verhoeff-Van Gieson ~ Elastin stain, Pleura not involved; Ki67 ~ MIB1! by IHC, High; ERBB1 ~

EGFR ~ Epidermal growth factor receptor! by IHC,Positive; DNA ploidy ~ Cell ploidy,Aneuploid:

DI not 0.5 or 1.0 or 2.0; HER2 ~ ERBB2 ~ Neu! by IHC

Store the total DNA -80°C. Storage:

Stability: These products are stable for one year from date of shipping when stored at -80°C without

repeated freeze/thaws.

## **Product images:**



DNA - 4x.





DNA - 20x.



DNA PCR Image