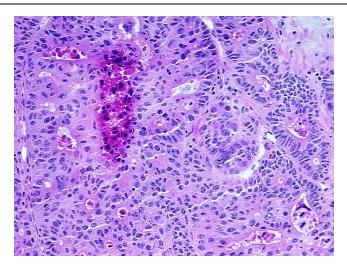

Diagnosis (from** Adenocarcinoma of gastroesophageal junction

medical center path

report):

51 Age:



OriGene Technologies, Inc. 9620 Medical Center Drive, Ste 200

CN: techsupport@origene.cn

Rockville, MD 20850, US Phone: +1-888-267-4436 https://www.origene.com techsupport@origene.com EU: info-de@origene.com

#### Tissue Genomic DNA, Gastroesophageal junction - CD563547

Gender: Male

Race: White or Caucasian

**Tumor Grade:** AJCC G2: Moderately differentiated

Minimum Stage

Grouping:

IV

T (Extent of Primary

Tumor):

T3

N (Lymph node

metastasis):

N1

M (Distant metastasis): M1

Storage: Store the total DNA -80°C.

Stability: These products are stable for one year from date of shipping when stored at -80°C without

repeated freeze/thaws.

# **Product images:**



DNA - 4x.





DNA - 20x.



DNA PCR Image