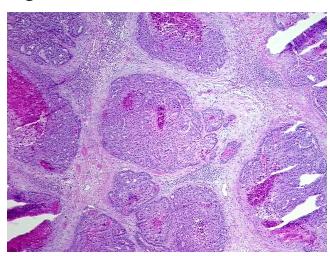

S/18S):

**CASE Diagnosis (from** Adenocarcinoma of gastroesophageal junction

medical center path

report):

51 Age:



OriGene Technologies, Inc. 9620 Medical Center Drive, Ste 200

CN: techsupport@origene.cn

Rockville, MD 20850, US Phone: +1-888-267-4436 https://www.origene.com techsupport@origene.com EU: info-de@origene.com

#### Tissue Genomic DNA, Gastroesophageal junction - CD563547

Gender: Male

Race: White or Caucasian

**Tumor Grade:** AJCC G2: Moderately differentiated

Minimum Stage

Grouping:

IV

T (Extent of Primary

Tumor):

T3

N (Lymph node

metastasis):

N1

M (Distant metastasis): M1

Storage: Store the total DNA -80°C.

Stability: These products are stable for one year from date of shipping when stored at -80°C without

repeated freeze/thaws.

# **Product images:**



DNA - 4x.





DNA - 20x.



DNA PCR Image