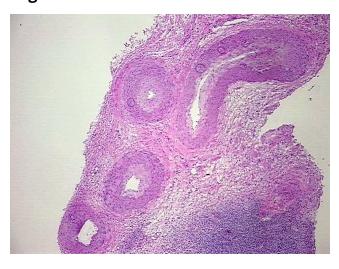

## **Product images:**

DNA - 4x.

DNA - 20x.

DNA PCR Image

Necrosis: 0%

Pathology Verification notes from H&E review:

20% hilar vessels, 80% ovarian stroma with corpora albicantia

**Bioanalyzer Ratio** 

(28S/18S):

2.02

0%

**OriGene Technologies, Inc.** 9620 Medical Center Drive, Ste 200