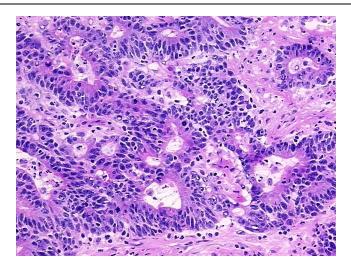

ar 0%

Stroma:

Normal:

Tumor Hypercellular

Stroma:

Necrosis: 3%

Bioanalyzer Ratio 2

(28S/18S):

CASE Diagnosis (from

medical center path

report):

**Age:** 83

OriGene Technologies, Inc.

9620 Medical Center Drive, Ste 200 Rockville, MD 20850, US Phone: +1-888-267-4436 https://www.origene.com techsupport@origene.com EU: info-de@origene.com CN: techsupport@origene.cn





Gender: Female

Race: White or Caucasian

Tumor Grade: AJCC G1: Well differentiated

Minimum Stage

Grouping:

IΙΑ

T (Extent of Primary

Tumor):

T3

N (Lymph node

metastasis):

N0

M (Distant metastasis): MX

**Storage:** Store the total DNA -80°C.

Stability: These products are stable for one year from date of shipping when stored at -80°C without

repeated freeze/thaws.

## **Product images:**



DNA - 4x.





DNA - 20x.



DNA PCR Image