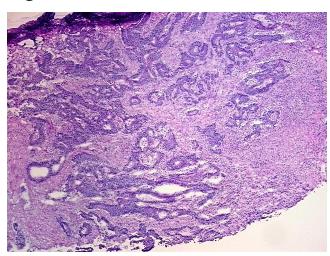

or Hypo/Acellular 0%

Stroma:

Normal:

Tumor Hypercellular

Stroma:

Necrosis: 3%

Bioanalyzer Ratio 2

(28S/18S):

CASE Diagnosis (from

medical center path

report):

**Age:** 83

OriGene Technologies, Inc.

9620 Medical Center Drive, Ste 200 Rockville, MD 20850, US Phone: +1-888-267-4436 https://www.origene.com techsupport@origene.com EU: info-de@origene.com CN: techsupport@origene.cn





Gender: Female

Race: White or Caucasian

Tumor Grade: AJCC G1: Well differentiated

Minimum Stage

Grouping:

IΙΑ

T (Extent of Primary

Tumor):

T3

N (Lymph node

metastasis):

N0

M (Distant metastasis): MX

**Storage:** Store the total DNA -80°C.

Stability: These products are stable for one year from date of shipping when stored at -80°C without

repeated freeze/thaws.

## **Product images:**



DNA - 4x.





DNA - 20x.



DNA PCR Image