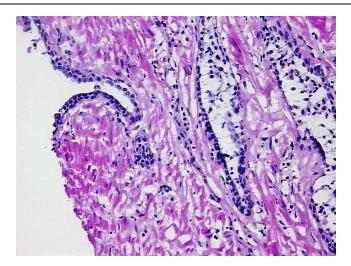

dical Center Drive, Ste 200

Rockville, MD 20850, US Phone: +1-888-267-4436 https://www.origene.com techsupport@origene.com

EU: info-de@origene.com CN: techsupport@origene.cn



CASE Diagnosis (from medical center path report):

Adenocarcinoma of prostate

**Age:** 68

Gender: Male

Race: Black or African American

Tumor Grade: Not applicable

Minimum Stage Not applicable

**Grouping:** 

T (Extent of Primary

Tumor):

Not applicable

N (Lymph node metastasis):

Not applicable

M (Distant metastasis): Not applicable

**Diagnostic Test Results:** DNA ploidy ~ Cell ploidy, Diploid: DI = 1.0

Storage: Store the total DNA -80°C.

Stability: These products are stable for one year from date of shipping when stored at -80°C without

repeated freeze/thaws.

## **Product images:**



DNA - 4x.





DNA - 20x.



DNA PCR Image