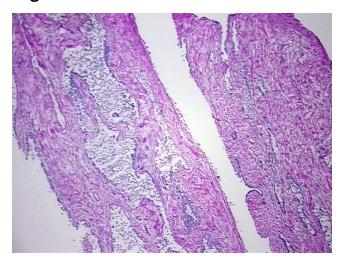

Inc.** 9620 Medical Center Drive, Ste 200

Rockville, MD 20850, US Phone: +1-888-267-4436 https://www.origene.com techsupport@origene.com

EU: info-de@origene.com CN: techsupport@origene.cn



CASE Diagnosis (from medical center path report):

Adenocarcinoma of prostate

**Age:** 68

Gender: Male

Race: Black or African American

Tumor Grade: Not applicable

Minimum Stage Not applicable

**Grouping:** 

T (Extent of Primary

Tumor):

Not applicable

N (Lymph node metastasis):

Not applicable

M (Distant metastasis): Not applicable

**Diagnostic Test Results:** DNA ploidy ~ Cell ploidy, Diploid: DI = 1.0

Storage: Store the total DNA -80°C.

Stability: These products are stable for one year from date of shipping when stored at -80°C without

repeated freeze/thaws.

## **Product images:**



DNA - 4x.





DNA - 20x.



DNA PCR Image