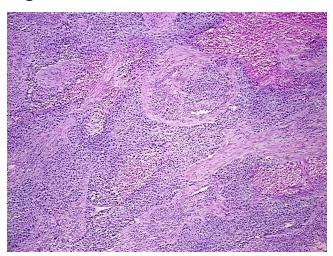

is: 50%

Bioanalyzer Ratio 2

(28S/18S):

**CASE Diagnosis (from** Carcinoma of lung, squamous cell

0%

medical center path

medical center patri

report):

**Age:** 64



**OriGene Technologies, Inc.** 9620 Medical Center Drive, Ste 200

CN: techsupport@origene.cn

Rockville, MD 20850, US Phone: +1-888-267-4436 https://www.origene.com techsupport@origene.com EU: info-de@origene.com



Gender: Male

Race: White or Caucasian

**Tumor Grade:** AJCC G3: Poorly differentiated

Minimum Stage

Grouping:

ΙB

T (Extent of Primary

Tumor):

T2

N (Lymph node

metastasis):

N0

M (Distant metastasis): MX

**Storage:** Store the total DNA -80°C.

**Stability:** These products are stable for one year from date of shipping when stored at -80°C without

repeated freeze/thaws.

## **Product images:**



DNA - 4x.





DNA - 20x.



DNA PCR Image