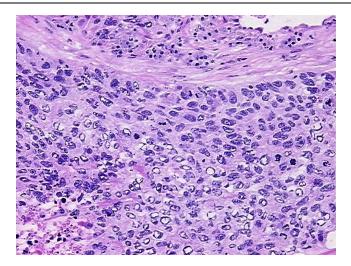

lyzer Ratio 2

(28S/18S):

**CASE Diagnosis (from** Carcinoma of lung, squamous cell

0%

medical center path

medical center patri

report):

**Age:** 64



**OriGene Technologies, Inc.** 9620 Medical Center Drive, Ste 200

CN: techsupport@origene.cn

Rockville, MD 20850, US Phone: +1-888-267-4436 https://www.origene.com techsupport@origene.com EU: info-de@origene.com



Gender: Male

Race: White or Caucasian

**Tumor Grade:** AJCC G3: Poorly differentiated

Minimum Stage

Grouping:

ΙB

T (Extent of Primary

Tumor):

T2

N (Lymph node

metastasis):

N0

M (Distant metastasis): MX

**Storage:** Store the total DNA -80°C.

**Stability:** These products are stable for one year from date of shipping when stored at -80°C without

repeated freeze/thaws.

## **Product images:**



DNA - 4x.





DNA - 20x.



DNA PCR Image