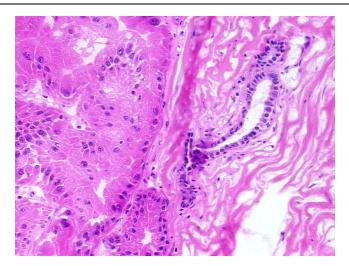

le, MD 20850, US Phone: +1-888-267-4436 https://www.origene.com techsupport@origene.com EU: info-de@origene.com



CASE Diagnosis (from medical center path report):

Adenocarcinoma of breast, ductal

**Age:** 75

Gender: Female

Race: Not reported

**Tumor Grade:** Nottingham G1: 3-5 points Low combined grade (favorable)

Minimum Stage

Grouping:

T (Extent of Primary

Tumor):

T1c

N (Lymph node metastasis):

N0

M (Distant metastasis):

MX

Diagnostic Test Results:

Progesterone receptor ~ PR! by IHC,Positive; Estrogen receptor ~ ER! by IHC,Positive; HER2 ~

ERBB2 ~ Neu! by IHC, Negative

Storage: Store the total DNA -80°C.

Stability: These products are stable for one year from date of shipping when stored at -80°C without

repeated freeze/thaws.

## **Product images:**



DNA - 4x.





DNA - 20x.



DNA PCR Image