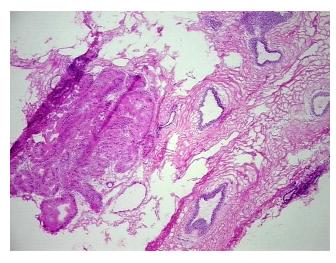

ene.cn

Rockville, MD 20850, US Phone: +1-888-267-4436 https://www.origene.com techsupport@origene.com EU: info-de@origene.com



CASE Diagnosis (from medical center path report):

Adenocarcinoma of breast, ductal

**Age:** 75

Gender: Female

Race: Not reported

**Tumor Grade:** Nottingham G1: 3-5 points Low combined grade (favorable)

Minimum Stage

Grouping:

T (Extent of Primary

Tumor):

T1c

N (Lymph node metastasis):

N0

M (Distant metastasis):

MX

Diagnostic Test Results:

Progesterone receptor ~ PR! by IHC,Positive; Estrogen receptor ~ ER! by IHC,Positive; HER2 ~

ERBB2 ~ Neu! by IHC, Negative

Storage: Store the total DNA -80°C.

Stability: These products are stable for one year from date of shipping when stored at -80°C without

repeated freeze/thaws.

## **Product images:**



DNA - 4x.





DNA - 20x.



DNA PCR Image