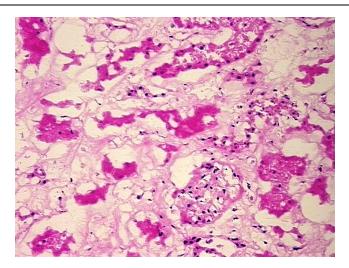

# **Product images:**

DNA - 4x.

DNA - 20x.

DNA PCR Image

Tissue of Origin: Kidney
Site of Finding: Kidney
Appearance: Lesional

Sample Diagnosis (from Nephritis, tubulointerstitial, chronic Pathology Verification):

Normal: 0%
Lesional: 60%
Tumor: 0%
Tumor Hypo/Acellular 0%

Stroma:

Tumor Hypercellular

Stroma:

Necrosis: 40%

Pathology Verification 100% cortex notes from H&E review:

**Bioanalyzer Ratio** 

(28S/18S):

2.05