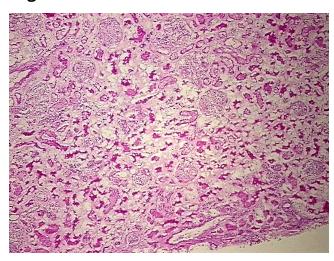

# **Product images:**

DNA - 4x.

DNA - 20x.

DNA PCR Image

Tissue of Origin: Kidney
Site of Finding: Kidney
Appearance: Lesional

Sample Diagnosis (from Nephritis, tubulointerstitial, chronic Pathology Verification):

Normal: 0%
Lesional: 60%
Tumor: 0%
Tumor Hypo/Acellular 0%

Stroma:

Tumor Hypercellular

Stroma:

Necrosis: 40%

Pathology Verification 100% cortex notes from H&E review:

**Bioanalyzer Ratio** 

(28S/18S):

2.05