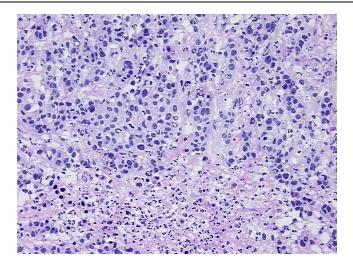

.

9620 Medical Center Drive, Ste 200 Rockville, MD 20850, US Phone: +1-888-267-4436 https://www.origene.com techsupport@origene.com EU: info-de@origene.com CN: techsupport@origene.cn





Gender: Female

White or Caucasian Race:

**Tumor Grade:** Nottingham G3: 8-9 points High combined grade (unfavorable)

Minimum Stage

Grouping:

IIB

T (Extent of Primary

Tumor):

T2

N (Lymph node

metastasis):

N1a

M (Distant metastasis):

MX

**Diagnostic Test Results:** 

Progesterone receptor ~ PR! by IHC, Negative; Estrogen receptor ~ ER! by IHC, Negative; HER2

~ ERBB2 ~ Neu! by IHC, Negative

Storage:

Store the total DNA -80°C.

Stability:

These products are stable for one year from date of shipping when stored at -80°C without

repeated freeze/thaws.

## **Product images:**



DNA - 4x.





DNA - 20x.



DNA PCR Image